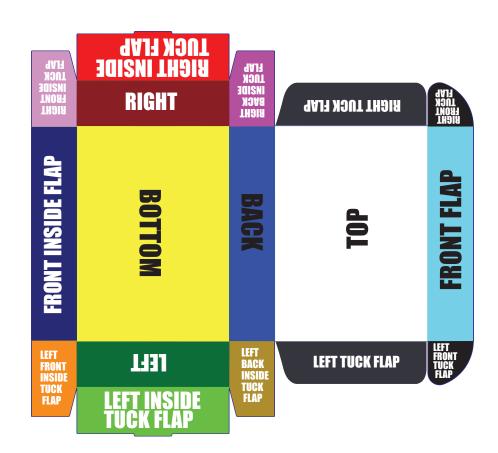

## **Descriptive view**

1. A custom template (see below) file will be created based on the Product Dimensions you entered when placing the order. This file will be sent by email. Refer to the 3D, 2D and Descriptive views (page 1) to get a better understand of the template file, and what artwork goes on each panels.

2. It is very important that you use Adobe Illustrator to open the template file and work on the artwork.

 Your Template file will contain the following layers. Use Only the Face Graphics Layer to setup your artwork. DO NOT DELETE OR CHANGE ANY OTHER LAYERS. Doing so will cause error in production process.