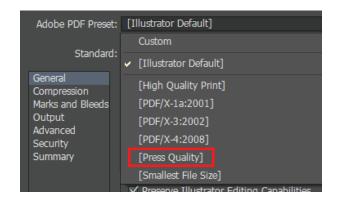

4. Make sure to outline all the fonts before sending the final artwork.

5. Once you are done save as PDF and choose Press Quality settings and upload it here http://www.printpapa.com/eshop/pc/upload\_files\_options.asp