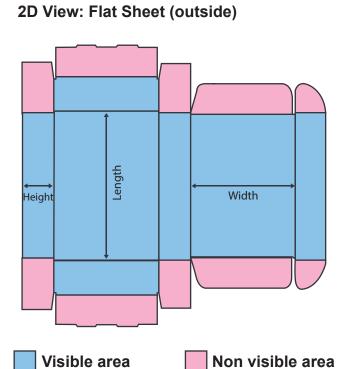

## **Descriptive view**

1. A custom template (see below) file will be created based on the Product Dimensions you entered when placing the order. This file will be sent by email. Refer to the 3D, 2D and Descriptive views (page 1) to get a better understand of the template file, and what artwork goes on each panels.