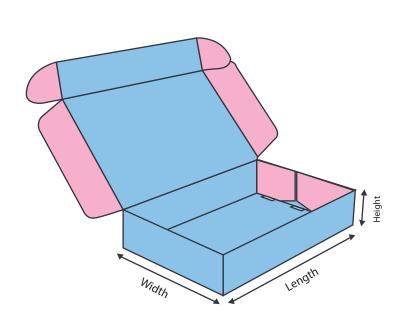

3D view

## **Descriptive view**

1. A custom template (see below) file will be created based on the Product Dimensions you entered when placing the order. This file will be sent by email. Refer to the 3D, 2D and Descriptive views (page 1) to get a better understand of the template file, and what artwork goes on each panels.