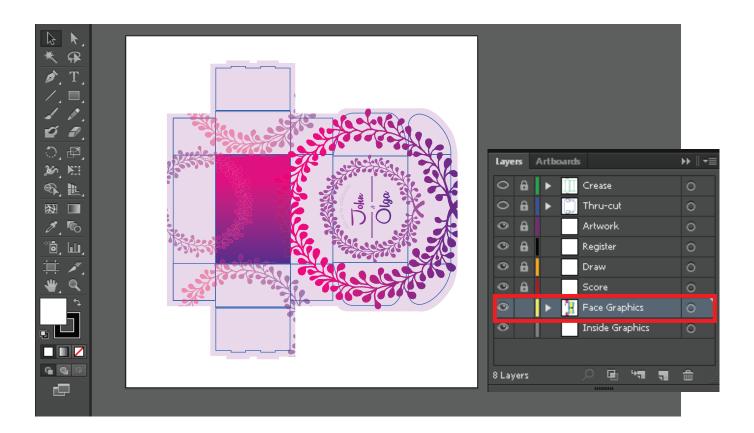

2. It is very important that you use Adobe Illustrator to open the template file and work on the artwork.

 Your Template file will contain the following layers. Use Only the Face Graphics Layer to setup your artwork. DO NOT DELETE OR CHANGE ANY OTHER LAYERS. Doing so will cause error in production process.