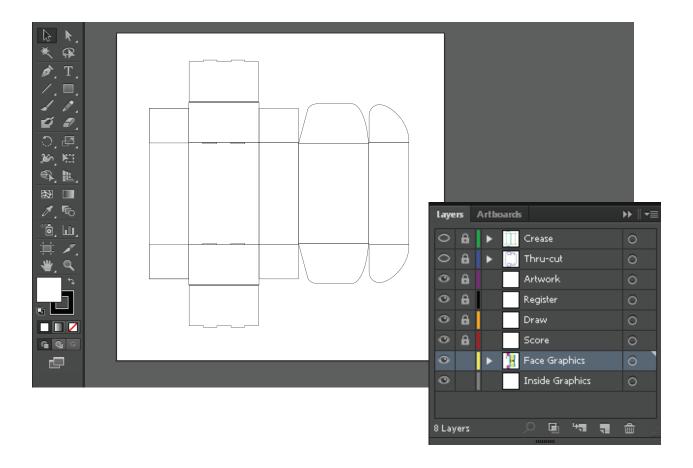

2. It is very important that you use Adobe Illustrator to open the template file and work on the artwork.

 Your Template file will contain the following layers. Use Only the Face Graphics Layer to setup your artwork. DO NOT DELETE OR CHANGE ANY OTHER LAYERS. Doing so will cause error in production process.