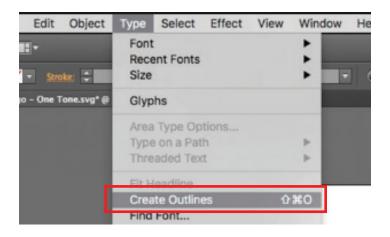

4. Make sure to outline all the fonts before sending the final artwork.

5. Once you are done save as PDF and choose Press Quality settings and upload it here http://www.printpapa.com/eshop/pc/upload\_files\_options.asp